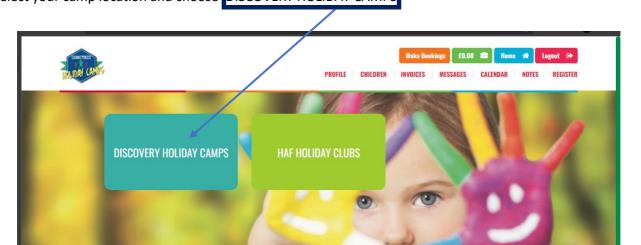

#### **Bookings**

Once you have registered your child/ren you can then make your booking by selecting Select your camp location and choose DISCOVERY HOLIDAY CAMPS

Make Bookings

From the booking screen you can: