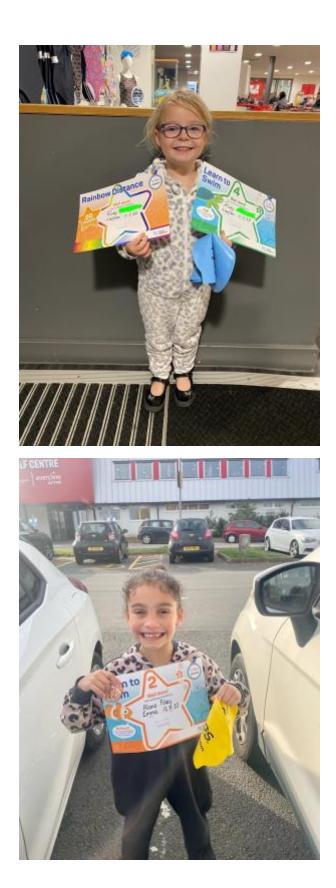

We've had some super progress in Swimming at Danemill. Jasmine from 2LBC has completed her Stage 2, Jenson received his Swim England swimming challenge Bronze award at Sharks swim club, Ella completed her Stage 4, Evelyn completed her Stage 2, Ruby completed her Stage 4 and Alana received her Grade 2. Well done all!